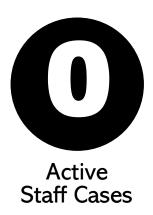

# COVID-19 CORONAVIRUS DASHBOARD

Active = individuals who are confirmed positive and currently in the isolation protocol.

Recovered = individuals who are no longer sick.

Total = total number of active & recovered cases from the start of school.