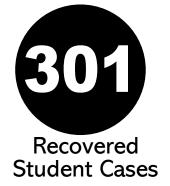

# COVID-19 CORONAVIRUS DASHBOARD

Active = individuals who are confirmed positive and currently in the isolation protocol.

Recovered = individuals who are no longer sick.

Total = total number of active & recovered cases from the start of school.