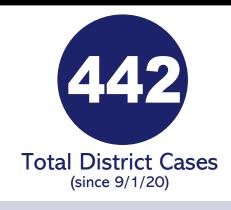

# COVID-19 CORONAVIRUS DASHBOARD

Active = individuals who are confirmed positive and currently in the isolation protocol.

Recovered = individuals who are no longer sick.

Total = total number of active & recovered cases from the start of school.