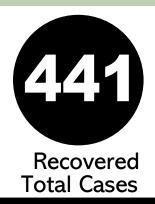

# COVID-19 CORONAVIRUS DASHBOARD

Active = individuals who are confirmed positive and currently in the isolation protocol.

Recovered = individuals who are no longer sick.

Total = total number of active & recovered cases from the start of school.