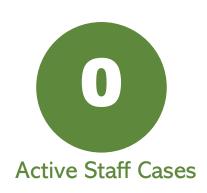

# COVID-19 CORONAVIRUS DASHBOARD

Active = individuals who are confirmed positive and currently in the isolation protocol.

Recovered = individuals who are no longer sick.

Total = total number of active & recovered cases from the start of school.