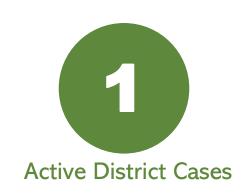

# COVID-19 CORONAVIRUS DASHBOARD

Active = individuals who are confirmed positive and currently in the isolation protocol.

Recovered = individuals who are no longer sick.

Total = total number of active & recovered cases from the start of school.