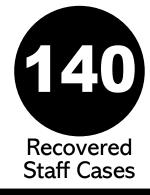

# COVID-19 CORONAVIRUS DASHBOARD

Active = individuals who are confirmed positive and currently in the isolation protocol.

Recovered = individuals who are no longer sick.

Total = total number of active & recovered cases from the start of school.