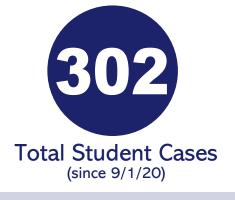

# COVID-19 CORONAVIRUS DASHBOARD

Active = individuals who are confirmed positive and currently in the isolation protocol.

Recovered = individuals who are no longer sick.

Total = total number of active & recovered cases from the start of school.