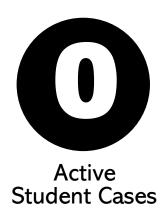

# COVID-19 CORONAVIRUS DASHBOARD

Active = individuals who are confirmed positive and currently in the isolation protocol.

Recovered = individuals who are no longer sick.

Total = total number of active & recovered cases from the start of school.