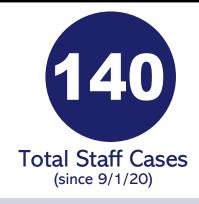

# COVID-19 CORONAVIRUS DASHBOARD

Active = individuals who are confirmed positive and currently in the isolation protocol.

Recovered = individuals who are no longer sick.

Total = total number of active & recovered cases from the start of school.