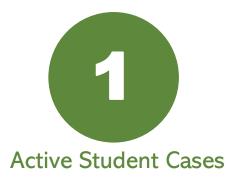

# COVID-19 CORONAVIRUS DASHBOARD

Active = individuals who are confirmed positive and currently in the isolation protocol.

Recovered = individuals who are no longer sick.

Total = total number of active & recovered cases from the start of school.